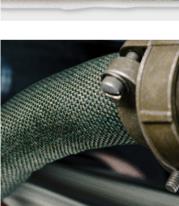

#### Self Wrappable Nomex Sleeve

Protection of wiring systems on today's modern aircraft requires a braided sleeving company that can take that protection to new heights. Techflex's® F6® Nomex® (F6X) is the result of many years of R&D and insight into the aviation industry. F6X is made from genuine Nomex® for years of durable service. In your application, F6X maximizes harness coverage with minimum waste. The essential flame retardancy of Nomex® will meet even

the most rigorous specifications and can be used in any major aircraft program. As always, Techflex's® F6® self-wrapping closure system will make installation a breeze keeping your installation process lean. Certifications: